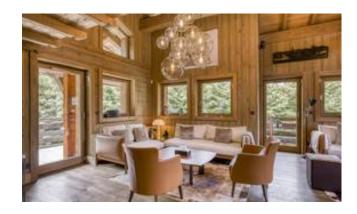

There's a kitchen opening onto a vast living room with a dining area that can seat 14, and a double lounge with a beautiful fireplace.

The property has five en suite bedrooms, including two master bedrooms. The basement also includes a double bedroom, a dormitory and a shower room.