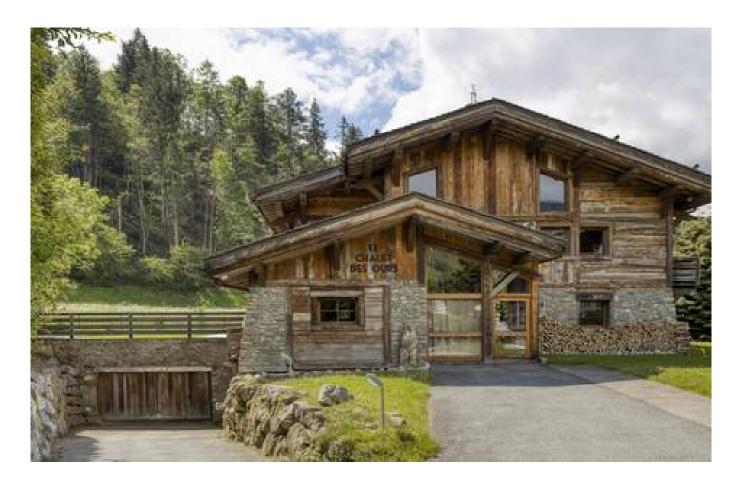

MEGEVE - CLOSE TO THE CENTER - 520SQM CHALET

SELLING PRICE : 6 000 000 €

CONTACT : BENOIT CHANAL - MOBILE PHONE

EMAIL : B.CHANAL@BARNES-INTERNATIONAL.COM

## DESCRIPTION

Located just one kilometer from the center of Megève village, this prestigious chalet with a total surface area of 520m2, including 380m2 of living space, will seduce you with its warm, luxurious atmosphere.

Comprising all the amenities of a prestige chalet, you'll find a cinema room, a fitness area and a spa with jacuzzi, sauna and massage table.

The chalet is built on 4 levels and combines top-of-the-range materials and luxurious finishes for a result that's both traditional and contemporary.