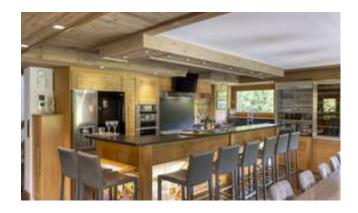

There's a kitchen opening onto a vast living room with a dining area that can seat 14, and a double lounge with a beautiful fireplace.

The property has five en suite bedrooms, including two master bedrooms. The basement also includes a double bedroom, a dormitory and a shower room.