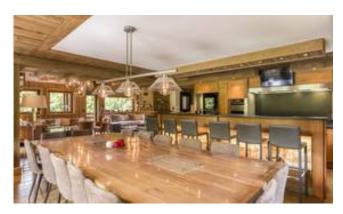

There's a kitchen opening onto a vast living room with a dining area that can seat 14, and a double lounge with a beautiful fireplace.

The property has five en suite bedrooms, including two master bedrooms. The basement also includes a double bedroom, a dormitory and a shower room.