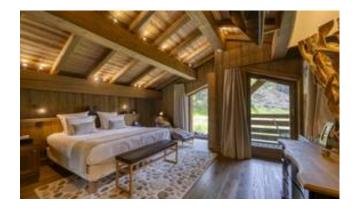

## DESCRIPTION

Located just one kilometer from the center of Megève village, this prestigious chalet with a total surface area of 520m2, including 380m2 of living space, will seduce you with its warm, luxurious atmosphere.

Comprising all the amenities of a prestige chalet, you'll find a cinema room, a fitness area and a spa with jacuzzi, sauna and massage table.

The chalet is built on 4 levels and combines top-of-the-range materials and luxurious finishes for a result that's both traditional and contemporary.

There's a kitchen opening onto a vast living room with a dining area that can seat 14, and a double lounge with a beautiful fireplace.

The property has five en suite bedrooms, including two master bedrooms. The basement also includes a double bedroom, a dormitory and a shower room.