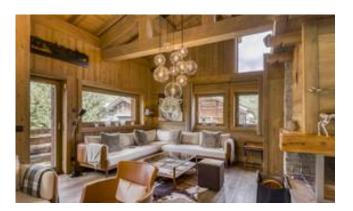

There's a kitchen opening onto a vast living room with a dining area that can seat 14, and a double lounge with a beautiful fireplace.

The property has five en suite bedrooms, including two master bedrooms. The basement also includes a double bedroom, a dormitory and a shower room.