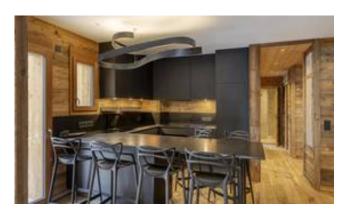

## DESCRIPTION

Apartment of 72.27 sq. meters located on the garden level of a condominium a few steps from the village center of Megève.

This apartment is composed of an entrance opening onto a kitchen - dining room with access to a terrace and a private garden.