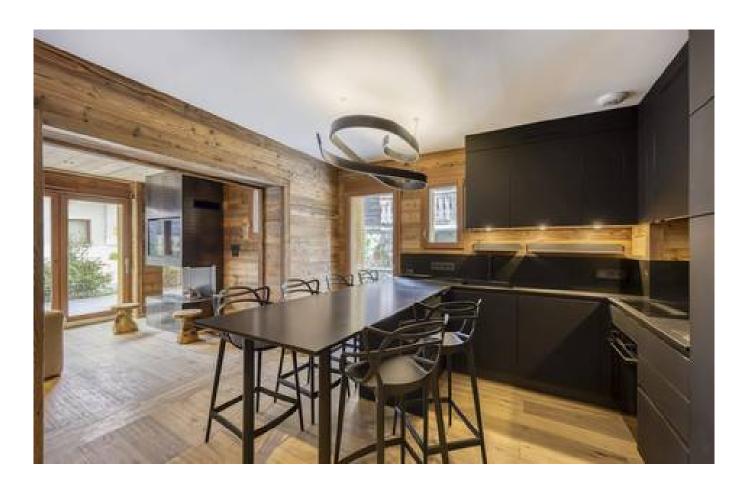

## DESCRIPTION

Apartment of 72.27 sq. meters located on the garden level of a condominium a few steps from the village center of Megève.

This apartment is composed of an entrance opening onto a kitchen - dining room with access to a terrace and a private garden.

There is also a beautiful living room with a fireplace.

This property also includes two en-suite bedrooms with shower room and access to the terrace, as well as a cabin area.

Two cellars, two ski lockers and a private parking space advantageously complete this property. Possibility of acquiring an additional place in addition to the price.