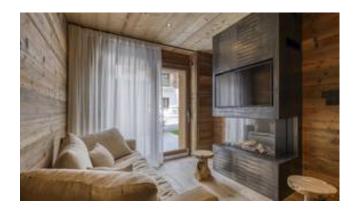

## DESCRIPTION

Apartment of 72.27 sq. meters located on the garden level of a condominium a few steps from the village center of Megève.

This apartment is composed of an entrance opening onto a kitchen - dining room with access to a terrace and a private garden.